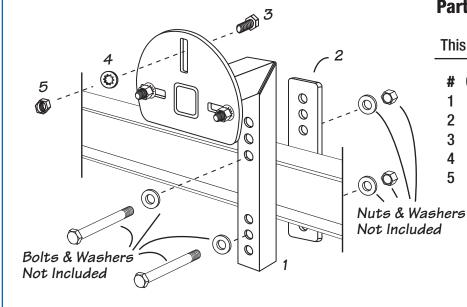

# Heavy Duty Side Mount Spare Tire Carrier Installation Instructions Part #86060

This kit contains the following components:

| # | Qty. | Part #  | Description                     |
|---|------|---------|---------------------------------|
| 1 | 1    | 70305   | Spare Tire Carrier              |
| 2 | 1    | 70305-3 | Backing Plate                   |
| 3 | 3    | 10863   | Carriage Bolts 1/2"-20 x 1-3/4" |
| 4 | 3    | 10640   | Bolt Retainer 1/2"              |
| 5 | 3    | 10641   | Lug Nuts 1/2"-20                |
|   |      |         |                                 |

## Must Purchase Separately (Choose One):

Zinc Plated Mounting Hardware

- 2 5/8" Grade 5 Hex Head Bolts {length determined by frame width}
  2 5/8" Grade 5 Nulse Nuts
- 2 5/8" Grade 5 Nyloc Nuts
- 4 5/8" Washers

#### Galvanized Mounting Hardware 2 -5/8" Grade 5 Hex Head Bolts {length determined by frame width}

- 2 5/8" Grade 5 Nuts
- 2 5/8" Lock Washers
- 2 5/8" Washers

# **Mounting Instructions**

- 1. Using the spare tire carrier and spare tire as a guide, determine a suitable mounting location on trailer frame.
- 2. Slide Grade 5 hex head bolt and washer (not included) through front (top) tire carrier, over the frame and through the rear mounting bracket. Use the bolt pattern that fits closest to the frame. Loosely mount with Grade 5 nyloc nut (not provided), repeat for bottom bolt/washer/nut.
- 3. Using the spare tire to determine the correct holes\* to use, place the carriage bolts provided for mounting the spare tire in the holes of the tire mounting plate. Bolt heads should be on the back side of the tire carrier. Secure bolts with retainers.
- 4. Check position of the tire mount for proper clearance with the spare tire before tightening bolts.
- 5. Once position is determined tighten both mounting bolts/nuts.
- 6. Mount spare tire and tighten lug nuts.