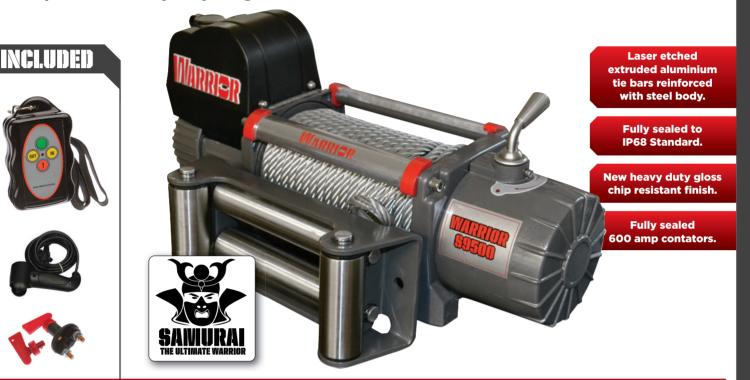

#### **STANDARD ACCESSORIES**

- Galvanised steel cable
- 10ft Remote Handset
- Heavy Duty Stainless Steel Fairlead
- Heavy Duty Battery Leads
- Isolation switch
- Stainless Steel Mounting hardware
- Built In Wireless remote
- 5/16 hook

#### **OUTSTANDING FEATURES**

- All Brass (no corrosion) Series Wound Motor
- Double Sealed Motor
- Sealed Waterproof Contactor
- Steel Contactor Cover for Added Protection
- Double Sealed Drum (Gearbox/Motor)
- Sealed 3 Stage Planetary Gears
- Stainless Steel 4 Way fairleads
- Integrated Wireless Remote

9500 S

RATED LINE PULL: 9500lbs (4500kg) MOTOR: 12v : 4.6hp / 3.2kw GEARING: 230:1 BRAKING ACTION: Auto in the drum DRUM SIZE Dia x L: 2.5 x 8.8 inch CABLE Dia x L: 0.4 inch x 85 ft MOUNTING PATTERN: 10 x 4.5 inch DIMENSIONS: 21.3 x 6.3 x 8.6 inch